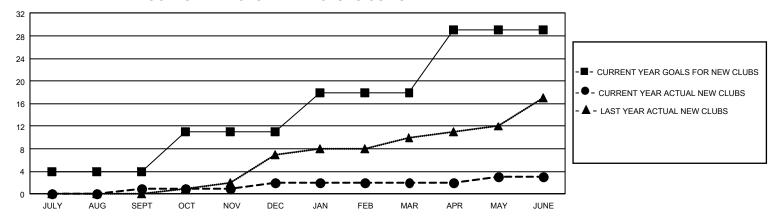

## GMT Constitutional Area 1, Group E

REPORT DOES NOT INCLUDE CLUBS IN UNDISTRICTED AREAS.

| Clubs         |               |             |               | Members               |                         |                         |                                                    |
|---------------|---------------|-------------|---------------|-----------------------|-------------------------|-------------------------|----------------------------------------------------|
|               | RESULTS FOR   | R 2021-2022 |               | RESULTS FOR 2021-2022 |                         |                         |                                                    |
| QUARTER       | NEW CLUB GOAL | NEW CLUBS   | DROPPED CLUBS | QUARTER MEN           | MBER GROWTH NET<br>GOAL | MEMBER GROWTH<br>ACTUAL | DROPPED MEMBERS<br>ACTUAL (including<br>transfers) |
| JULY/AUG/SEPT | 12            | 1           | 7             | JULY/AUG/SEPT         | 378                     | 888                     | 646                                                |
| OCT/NOV/DEC   | 21            | 1           | 11            | OCT/NOV/DEC           | 397                     | 679                     | 879                                                |
| JAN/FEB/MAR   | 21            | 0           | 4             | JAN/FEB/MAR           | 375                     | 694                     | 706                                                |
| APR/MAY/JUNE  | 33            | 1           | 13            | APR/MAY/JUNE          | 435                     | 807                     | 1,103                                              |

## GOALS AND ACTUAL NEW CLUBS CUMULATIVE

| DROPPED CLUBS: 35 |                | 668 CLUBS OF 1,033 ADDED 1<br>OR MORE NEW MEMBERS | GENDER DISTRIBUTION                   |                 |  |
|-------------------|----------------|---------------------------------------------------|---------------------------------------|-----------------|--|
|                   |                |                                                   | MALE                                  | 21,749 (71.76%) |  |
|                   |                |                                                   | FEMALE                                | 8,558 (28.24%)  |  |
| DROPPED MEMBERS   |                |                                                   | NON BINARY                            | 0 (0.00%)       |  |
| DECEASED          | 498            |                                                   | PREFER NOT TO ANSWER                  | 1 (0.00%)       |  |
| CLUB CANCELLED    | 161<br>2.675   | CHCK HEDE FOR                                     | TOTAL FAMILY UNIT MEMBERS 5,39        |                 |  |
| OTHER<br>TOTAL    | 2,675<br>3,334 | CLICK HERE FOR CUMULATIVE MEMBERSHIP              | FAMILY MEMBERS PAYING HALF DUES 2,756 |                 |  |
|                   |                | <u>DATA</u>                                       |                                       | ,               |  |