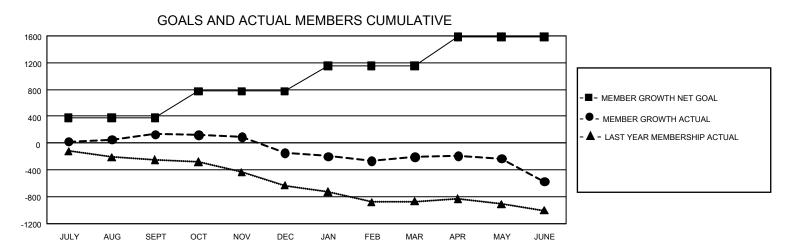

## GMT Constitutional Area 1, Group E

REPORT DOES NOT INCLUDE CLUBS IN UNDISTRICTED AREAS.

| Clubs         |               |             |               | Members               |                         |                         |                                                    |
|---------------|---------------|-------------|---------------|-----------------------|-------------------------|-------------------------|----------------------------------------------------|
|               | RESULTS FOR   | R 2021-2022 |               | RESULTS FOR 2021-2022 |                         |                         |                                                    |
| QUARTER       | NEW CLUB GOAL | NEW CLUBS   | DROPPED CLUBS | QUARTER MEN           | MBER GROWTH NET<br>GOAL | MEMBER GROWTH<br>ACTUAL | DROPPED MEMBERS<br>ACTUAL (including<br>transfers) |
| JULY/AUG/SEPT | 12            | 1           | 7             | JULY/AUG/SEPT         | 378                     | 888                     | 646                                                |
| OCT/NOV/DEC   | 21            | 1           | 11            | OCT/NOV/DEC           | 397                     | 679                     | 879                                                |
| JAN/FEB/MAR   | 21            | 0           | 4             | JAN/FEB/MAR           | 375                     | 694                     | 706                                                |
| APR/MAY/JUNE  | 33            | 1           | 13            | APR/MAY/JUNE          | 435                     | 807                     | 1,103                                              |

## GOALS AND ACTUAL NEW CLUBS CUMULATIVE

| DROPPED CLUBS: 35 |                | 668 CLUBS OF 1,033 ADDED 1<br>OR MORE NEW MEMBERS | GENDER DISTRIBUTION                   |                 |  |
|-------------------|----------------|---------------------------------------------------|---------------------------------------|-----------------|--|
|                   |                |                                                   | MALE                                  | 21,749 (71.76%) |  |
|                   |                |                                                   | FEMALE                                | 8,558 (28.24%)  |  |
| DROPPED MEMBERS   |                |                                                   | NON BINARY                            | 0 (0.00%)       |  |
| DECEASED          | 498            |                                                   | PREFER NOT TO ANSWER                  | 1 (0.00%)       |  |
| CLUB CANCELLED    | 161<br>2.675   | CHCK HEDE FOR                                     | TOTAL FAMILY UNIT MEMBERS 5,39        |                 |  |
| OTHER<br>TOTAL    | 2,675<br>3,334 | CLICK HERE FOR CUMULATIVE MEMBERSHIP              | FAMILY MEMBERS PAYING HALF DUES 2,756 |                 |  |
|                   |                | <u>DATA</u>                                       |                                       | ,               |  |